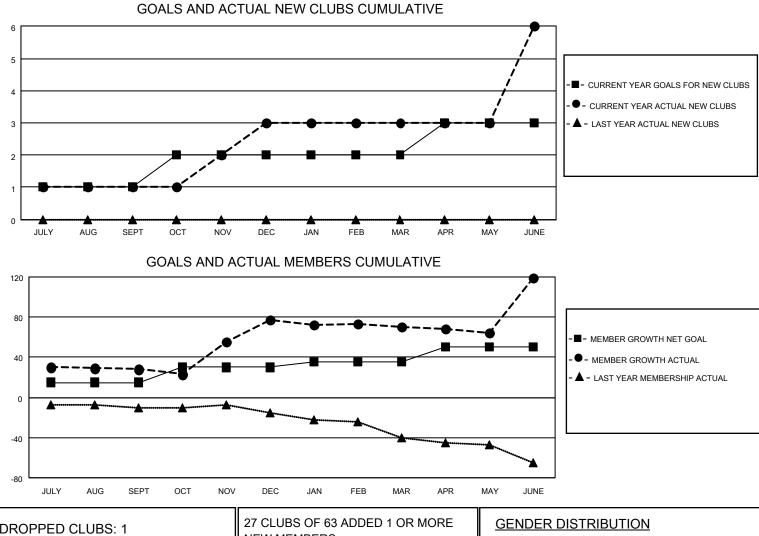

## LOCATION ESTONIA

District 120

Results as of: 6/30/2021

| Clubs                 |               |           |               | Members               |                        |                         |                                                    |  |
|-----------------------|---------------|-----------|---------------|-----------------------|------------------------|-------------------------|----------------------------------------------------|--|
| RESULTS FOR 2020-2021 |               |           |               | RESULTS FOR 2020-2021 |                        |                         |                                                    |  |
| QUARTER               | NEW CLUB GOAL | NEW CLUBS | DROPPED CLUBS | QUARTER               | BER GROWTH NET<br>GOAL | MEMBER GROWTH<br>ACTUAL | DROPPED<br>MEMBERS ACTUAL<br>(including transfers) |  |
| JULY/AUG/SEPT         | 1             | 1         | 1             | JULY/AUG/SEPT         | 15                     | 41                      | 13                                                 |  |
| OCT/NOV/DEC           | 1             | 2         | 0             | OCT/NOV/DEC           | 15                     | 71                      | 22                                                 |  |
| JAN/FEB/MAR           | 0             | 0         | 0             | JAN/FEB/MAR           | 5                      | 4                       | 11                                                 |  |
| APR/MAY/JUNE          | 1             | 3         | 0             | APR/MAY/JUNE          | 15                     | 70                      | 21                                                 |  |

| DROPPED CLUBS: 1 |    | 27 CLUBS OF 63 ADDED 1 OR MORE | GENDER DISTRIBUTION                                             |              |    |
|------------------|----|--------------------------------|-----------------------------------------------------------------|--------------|----|
|                  |    | NEW MEMBERS                    | MALE                                                            | 784 (64.47%) |    |
|                  |    |                                | FEMALE                                                          | 432 (35.53%) |    |
| DROPPED MEMBERS  |    |                                |                                                                 |              |    |
| DECEASED         | 5  | CLICK HERE FOR CUMULATIVE      | TOTAL FAMILY UNIT MEMBERS<br>FAMILY MEMBERS PAYING HALF<br>DUES |              | 72 |
| CLUB CANCELLED   | 0  | MEMBERSHIP DATA                |                                                                 |              |    |
| OTHER            | 62 |                                |                                                                 |              | 37 |
| TOTAL            | 67 |                                |                                                                 |              |    |
|                  |    |                                |                                                                 | _            |    |